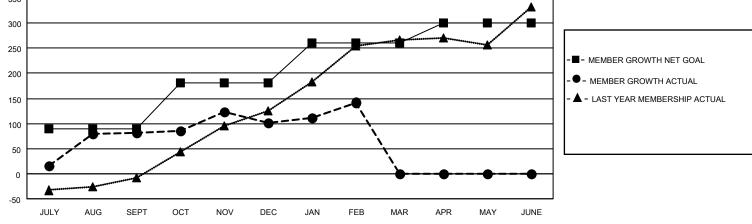

## LOCATION UGANDA

District 411 B

Results as of: 2/28/2023

| Clubs                 |               |           |               | Members               |                        |                         |                                                    |
|-----------------------|---------------|-----------|---------------|-----------------------|------------------------|-------------------------|----------------------------------------------------|
| RESULTS FOR 2022-2023 |               |           |               | RESULTS FOR 2022-2023 |                        |                         |                                                    |
| QUARTER               | NEW CLUB GOAL | NEW CLUBS | DROPPED CLUBS | QUARTER MEME          | BER GROWTH NET<br>GOAL | MEMBER GROWTH<br>ACTUAL | DROPPED<br>MEMBERS ACTUAL<br>(including transfers) |
| JULY/AUG/SEPT         | 2             | 1         | 0             | JULY/AUG/SEPT         | 90                     | 129                     | 46                                                 |
| OCT/NOV/DEC           | 3             | 0         | 2             | OCT/NOV/DEC           | 90                     | 149                     | 125                                                |
| JAN/FEB/MAR           | 3             | 1         | 2             | JAN/FEB/MAR           | 80                     | 109                     | 65                                                 |
| APR/MAY/JUNE          | 2             | 0         | 0             | APR/MAY/JUNE          | 40                     | 0                       | 0                                                  |