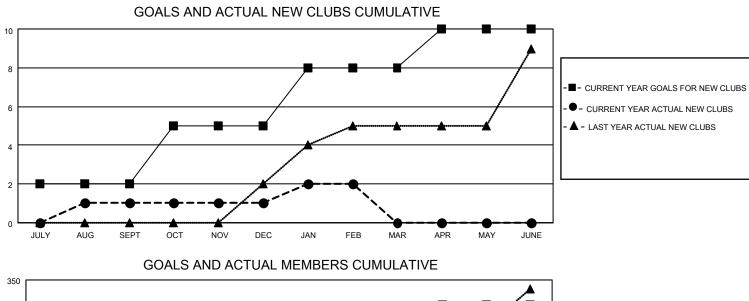

## LOCATION UGANDA

District 411 B

Results as of: 2/28/2023

| Clubs                 |               |           |               | Members               |                        |                         |                                                    |
|-----------------------|---------------|-----------|---------------|-----------------------|------------------------|-------------------------|----------------------------------------------------|
| RESULTS FOR 2022-2023 |               |           |               | RESULTS FOR 2022-2023 |                        |                         |                                                    |
| QUARTER               | NEW CLUB GOAL | NEW CLUBS | DROPPED CLUBS | QUARTER MEME          | BER GROWTH NET<br>GOAL | MEMBER GROWTH<br>ACTUAL | DROPPED<br>MEMBERS ACTUAL<br>(including transfers) |
| JULY/AUG/SEPT         | 2             | 1         | 0             | JULY/AUG/SEPT         | 90                     | 129                     | 46                                                 |
| OCT/NOV/DEC           | 3             | 0         | 2             | OCT/NOV/DEC           | 90                     | 149                     | 125                                                |
| JAN/FEB/MAR           | 3             | 1         | 2             | JAN/FEB/MAR           | 80                     | 109                     | 65                                                 |
| APR/MAY/JUNE          | 2             | 0         | 0             | APR/MAY/JUNE          | 40                     | 0                       | 0                                                  |